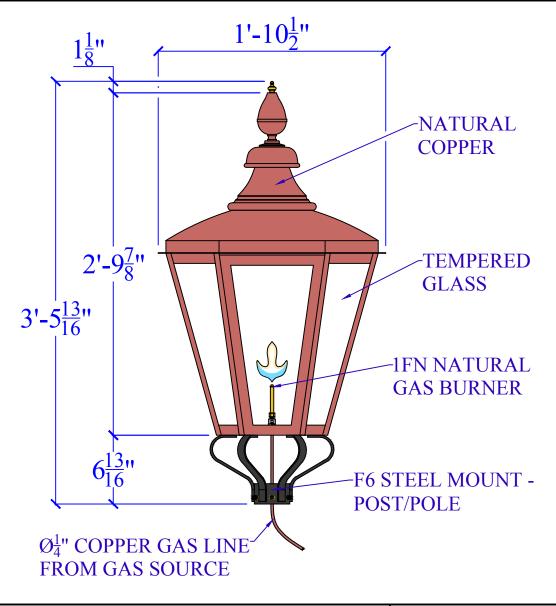

| LIGHT:   | CAMBRIDGE 663- 1FN- F6-S (POST) | DATE: | APP.BY: | J.D. |
|----------|---------------------------------|-------|---------|------|
| BRACKET: | F6-S (POST)- H33-7/8" W22-1/2"  |       | REV.    |      |